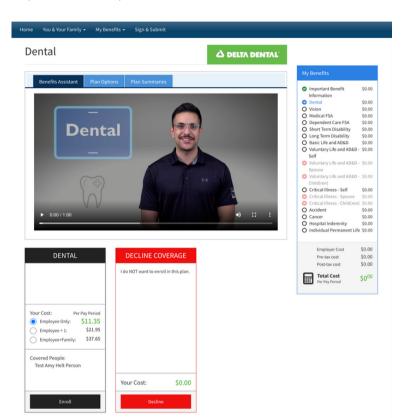

- Confidence in their benefit selections
  - Our unique and powerful virtual enrollment assistant educates employees as they enroll. We've eliminated the frustration of doubt and place benefit education first.
  - Our pricing calculator updates after each benefit selection so employees know exactly how much will be deducted from their pay.
- Control over their benefits
  - Employees have year round access to their benefits. They can make changes, file claims, and review benefit summaries any time.